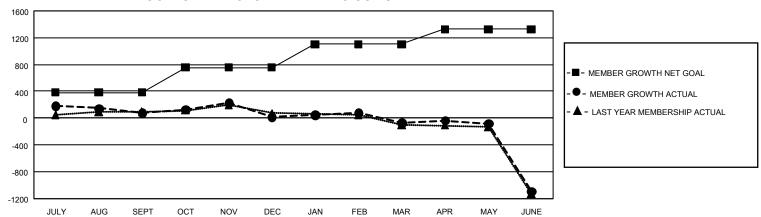

## GMT Constitutional Area 5 - J, Group J

REPORT DOES NOT INCLUDE CLUBS IN UNDISTRICTED AREAS.

| Clubs                 |               |           |               | Members               |                          |                         |                                                    |
|-----------------------|---------------|-----------|---------------|-----------------------|--------------------------|-------------------------|----------------------------------------------------|
| RESULTS FOR 2021-2022 |               |           |               | RESULTS FOR 2021-2022 |                          |                         |                                                    |
| QUARTER               | NEW CLUB GOAL | NEW CLUBS | DROPPED CLUBS | QUARTER M             | EMBER GROWTH NET<br>GOAL | MEMBER GROWTH<br>ACTUAL | DROPPED MEMBERS<br>ACTUAL (including<br>transfers) |
| JULY/AUG/SEPT         | 6             | 0         | 0             | JULY/AUG/SEP1         | Г 381                    | 583                     | 463                                                |
| OCT/NOV/DEC           | 6             | 1         | 2             | OCT/NOV/DEC           | 375                      | 460                     | 508                                                |
| JAN/FEB/MAR           | 12            | 1         | 2             | JAN/FEB/MAR           | 345                      | 394                     | 459                                                |
| APR/MAY/JUNE          | 9             | 2         | 15            | APR/MAY/JUNE          | 225                      | 599                     | 1,582                                              |

## GOALS AND ACTUAL MEMBERS CUMULATIVE

| DROPPED CLUBS: 19 |       | 564 CLUBS OF 773 ADDED 1<br>OR MORE NEW MEMBERS | GENDER DISTRIBUTION                 |                 |  |
|-------------------|-------|-------------------------------------------------|-------------------------------------|-----------------|--|
|                   |       |                                                 | MALE                                | 21,023 (78.84%) |  |
|                   |       |                                                 | FEMALE                              | 5,636 (21.14%)  |  |
| DROPPED MEMBERS   |       |                                                 | NON BINARY                          | 0 (0.00%)       |  |
| DECEASED          | 236   |                                                 | PREFER NOT TO ANSWER                | 5 (0.02%)       |  |
| CLUB CANCELLED    | 90    |                                                 | TOTAL FAMILY UNIT MEMBERS           | 5 7,165         |  |
| OTHER             | 2,686 | CLICK HERE FOR                                  |                                     |                 |  |
| TOTAL             | 3,012 | CUMULATIVE MEMBERSHIP  DATA                     | FAMILY MEMBERS PAYING HALF DUES 3,9 |                 |  |