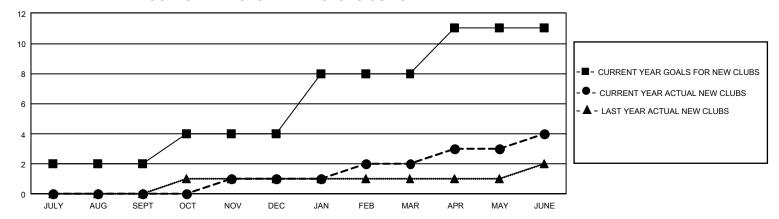

## GMT Constitutional Area 5 - J, Group J

REPORT DOES NOT INCLUDE CLUBS IN UNDISTRICTED AREAS.

| Clubs                 |               |           |               | Members               |                          |                         |                                                    |
|-----------------------|---------------|-----------|---------------|-----------------------|--------------------------|-------------------------|----------------------------------------------------|
| RESULTS FOR 2021-2022 |               |           |               | RESULTS FOR 2021-2022 |                          |                         |                                                    |
| QUARTER               | NEW CLUB GOAL | NEW CLUBS | DROPPED CLUBS | QUARTER M             | EMBER GROWTH NET<br>GOAL | MEMBER GROWTH<br>ACTUAL | DROPPED MEMBERS<br>ACTUAL (including<br>transfers) |
| JULY/AUG/SEPT         | 6             | 0         | 0             | JULY/AUG/SEP1         | Г 381                    | 583                     | 463                                                |
| OCT/NOV/DEC           | 6             | 1         | 2             | OCT/NOV/DEC           | 375                      | 460                     | 508                                                |
| JAN/FEB/MAR           | 12            | 1         | 2             | JAN/FEB/MAR           | 345                      | 394                     | 459                                                |
| APR/MAY/JUNE          | 9             | 2         | 15            | APR/MAY/JUNE          | 225                      | 599                     | 1,582                                              |

## GOALS AND ACTUAL NEW CLUBS CUMULATIVE